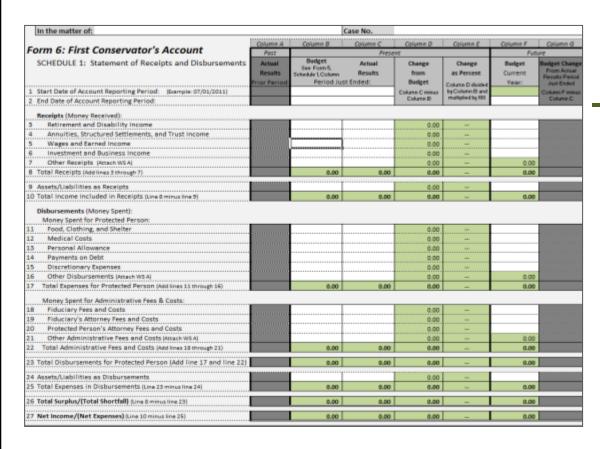

### Form 6: First Conservator's Account

| In the matter of:                                                     |                                         |                                   | Case No.   |                |                   |          |                               |
|-----------------------------------------------------------------------|-----------------------------------------|-----------------------------------|------------|----------------|-------------------|----------|-------------------------------|
|                                                                       | Column A                                | Column B                          | Column C   | Column D       | Column E          | Column F | Column G                      |
| Form 6: First Conservator's Account                                   | Past                                    |                                   | Prese      | ent            |                   | Futi     | ure                           |
| SCHEDULE 1: Statement of Receipts and Disbursements                   | Actual                                  | Budget                            | Actual     | Change         | Change            | Budget   | Budget Chang                  |
|                                                                       | Results                                 | See Form 5,<br>Schedule 1, Column | Results    | from           | as Percent        | Current  | From Actual<br>Results Period |
|                                                                       | rior Period:                            | Period Ju                         | ist Ended: | Budget         | Column D divided  | Year:    | Just Ended                    |
| 1 Start Date of Account Reporting Period: (Example: 07/01/2011)       |                                         |                                   |            | Column C minus | by Column B and   |          | Column F minus                |
| 2 End Date of Account Reporting Period:                               |                                         |                                   |            | Column B       | multiplied by 100 |          | Column C                      |
| Receipts (Money Received):                                            |                                         |                                   |            |                |                   |          |                               |
| 3 Retirement and Disability Income                                    |                                         |                                   |            | 0.00           |                   |          |                               |
| 4 Annuities, Structured Settlements, and Trust Income                 |                                         |                                   |            | 0.00           |                   |          |                               |
| 5 Wages and Earned Income                                             |                                         |                                   |            | 0.00           |                   |          |                               |
| 6 Investment and Business Income                                      | •                                       | <u></u>                           | 3<br>      | 0.00           |                   |          |                               |
| 7 Other Receipts (Attach WS A)                                        |                                         |                                   |            | 0.00           |                   | 0.00     |                               |
| 8 Total Receipts (Add lines 3 through 7)                              |                                         | 0.00                              | 0.00       | 0.00           |                   | 0.00     |                               |
|                                                                       | T                                       |                                   |            |                |                   |          |                               |
| 9 Assets/Liabilities as Receipts                                      |                                         |                                   |            | 0.00           |                   |          |                               |
| 10 Total Income Included in Receipts (Line 8 minus line 9)            |                                         | 0.00                              | 0.00       | 0.00           |                   | 0.00     |                               |
| Disbursements (Money Spent):                                          |                                         |                                   |            |                |                   |          |                               |
| Money Spent for Protected Person:                                     |                                         |                                   |            |                |                   |          |                               |
| 11 Food, Clothing, and Shelter                                        |                                         |                                   |            | 0.00           |                   |          |                               |
| 12 Medical Costs                                                      |                                         |                                   |            | 0.00           |                   |          |                               |
| 13 Personal Allowance                                                 |                                         |                                   |            | 0.00           |                   |          |                               |
| 14 Payments on Debt                                                   |                                         |                                   |            | 0.00           |                   |          |                               |
| 15 Discretionary Expenses                                             |                                         |                                   |            | 0.00           |                   |          |                               |
| 16 Other Disbursements (Attach WS A)                                  |                                         |                                   |            | 0.00           |                   | 0.00     |                               |
| 17 Total Expenses for Protected Person (Add lines 11 through 16)      |                                         | 0.00                              | 0.00       | 0.00           |                   | 0.00     |                               |
| Money Spent for Administrative Fees & Costs:                          |                                         |                                   |            |                |                   |          |                               |
| 18 Fiduciary Fees and Costs                                           |                                         |                                   | I          | 0.00           |                   |          |                               |
| 19 Fiduciary's Attorney Fees and Costs                                | •                                       |                                   |            |                |                   |          |                               |
| 20 Protected Person's Attorney Fees and Costs                         | • • • • • • • • • • • • • • • • • • • • |                                   |            | 0.00           |                   |          |                               |
| 21 Other Administrative Fees and Costs (Attach WS A)                  | •                                       |                                   |            | 0.00           |                   | 0.00     |                               |
| 22 Total Administrative Fees and Costs (Add lines 18 through 21)      |                                         | 0.00                              | 0.00       | 0.00           |                   | 0.00     |                               |
|                                                                       |                                         | 0.00                              | 0.00       | 0.00           |                   | 0.00     |                               |
| 23 Total Disbursements for Protected Person (Add line 17 and line 22) |                                         | 0.00                              | 0.00       | 0.00           |                   | 0.00     |                               |
| 24 Assets/Liabilities as Disbursements                                | T                                       | l                                 | [          | 0.00           |                   | [        |                               |
| 25 Total Expenses in Disbursements (Line 23 minus line 24)            |                                         | 0.00                              | 0.00       | 0.00           |                   | 0.00     |                               |
| 26 Total Surplus/(Total Shortfall) (Line 8 minus line 23)             |                                         | 0.00                              | 0.00       | 0.00           |                   | 0.00     |                               |
|                                                                       |                                         |                                   |            |                |                   |          |                               |
| 27 Net Income/(Net Expenses) (Line 10 minus line 25)                  |                                         | 0.00                              | 0.00       | 0.00           |                   | 0.00     |                               |

After the completion of the first account reporting period, the conservator will file Form 6, the First Conservator's Account. This account covers the first 9 months of the conservatorship.