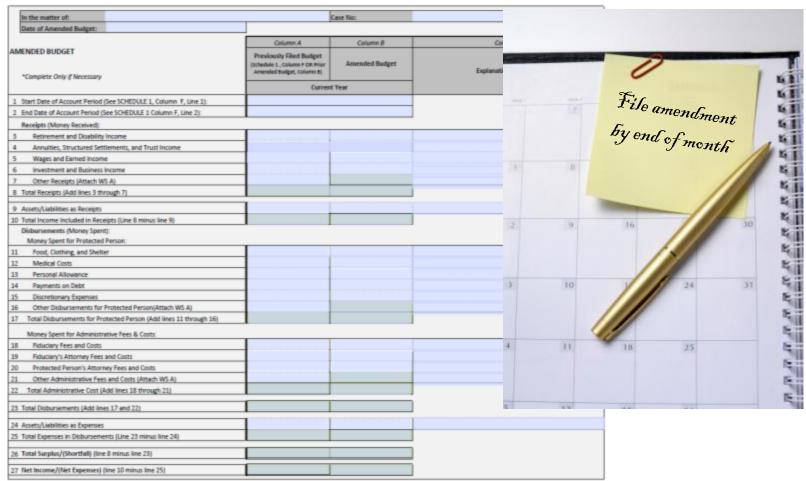

#### **Schedule 1: Statement of Receipts and Disbursements**

| In the matter of:                                                               |                                    |                                                           | Case No.                       |                          |                                          |                            |                                                          |
|---------------------------------------------------------------------------------|------------------------------------|-----------------------------------------------------------|--------------------------------|--------------------------|------------------------------------------|----------------------------|----------------------------------------------------------|
|                                                                                 | Column A                           | Column B                                                  | Column C                       | Column D                 | Column E                                 | Column F                   | Column G                                                 |
| Form 6: First Conservator's Account                                             | Past                               |                                                           | Prese                          | ent                      |                                          | Futu                       | ire                                                      |
| SCHEDULE 1: Statement of Receipts and Disbursements                             | Actual<br>Results<br>Prior Period: | Budget<br>See Form 5,<br>Schedule 1, Column<br>Period Ju: | Actual<br>Results<br>st Ended: | Change<br>from<br>Budget | Change<br>as Percent<br>Column D divided | Budget<br>Current<br>Year: | Budget Chan<br>From Actua<br>Results Perio<br>Just Ended |
| 1 Start Date of Account Reporting Period: (Example: 07/01/2011)                 |                                    |                                                           |                                | Column C minus           | by Column B and                          |                            | Column F mir                                             |
| 2 End Date of Account Reporting Period:                                         |                                    |                                                           |                                | Column B                 | multiplied by 100                        |                            | Column C                                                 |
| Receipts (Money Received):<br>3 Retirement and Disability Income                |                                    |                                                           |                                | 0.00                     |                                          |                            |                                                          |
| 4 Annuities, Structured Settlements, and Trust Income                           |                                    |                                                           |                                | 0.00                     |                                          |                            |                                                          |
| 5 Wages and Earned Income                                                       |                                    |                                                           | }                              | 0.00                     |                                          |                            |                                                          |
| 6 Investment and Business Income                                                |                                    |                                                           |                                | 0.00                     |                                          |                            |                                                          |
| 7 Other Receipts (Attach WS A)                                                  |                                    |                                                           |                                | 0.00                     |                                          | 0.00                       |                                                          |
| 8 Total Receipts (Add lines 3 through 7)                                        |                                    | 0.00                                                      | 0.00                           | 0.00                     |                                          | 0.00                       |                                                          |
| 9 Assets/Liabilities as Receipts                                                | I                                  |                                                           |                                | 0.00                     |                                          |                            |                                                          |
| .0 Total Income Included in Receipts (Line 8 minus line 9)                      |                                    | 0.00                                                      | 0.00                           | 0.00                     |                                          | 0.00                       |                                                          |
| Money Spent for Protected Person: 1 Food, Clothing, and Shelter 2 Medical Costs |                                    |                                                           |                                | 0.00                     |                                          |                            |                                                          |
| .2 Medical Costs                                                                |                                    |                                                           |                                | 0.00                     |                                          |                            |                                                          |
| 3 Personal Allowance                                                            |                                    |                                                           |                                | 0.00                     |                                          |                            |                                                          |
| 4 Payments on Debt                                                              |                                    |                                                           |                                | 0.00                     |                                          |                            |                                                          |
| 5 Discretionary Expenses                                                        |                                    |                                                           |                                | 0.00                     |                                          |                            |                                                          |
| .6 Other Disbursements (Attach WS A)                                            |                                    |                                                           |                                | 0.00                     |                                          | 0.00                       |                                                          |
| 7 Total Expenses for Protected Person (Add lines 11 through 16)                 |                                    | 0.00                                                      | 0.00                           | 0.00                     |                                          | 0.00                       |                                                          |
| Money Spent for Administrative Fees & Costs:                                    |                                    |                                                           |                                |                          |                                          |                            |                                                          |
| 18 Fiduciary Fees and Costs                                                     |                                    |                                                           |                                | 0.00                     |                                          |                            |                                                          |
| .9 Fiduciary's Attorney Fees and Costs                                          |                                    |                                                           |                                | 0.00                     |                                          |                            |                                                          |
| O Protected Person's Attorney Fees and Costs                                    |                                    |                                                           |                                | 0.00                     |                                          |                            |                                                          |
| 1 Other Administrative Fees and Costs (Attach WS A)                             |                                    |                                                           |                                | 0.00                     |                                          | 0.00                       |                                                          |
| 2 Total Administrative Fees and Costs (Add lines 18 through 21)                 |                                    | 0.00                                                      | 0.00                           | 0.00                     |                                          | 0.00                       |                                                          |
| 3 Total Disbursements for Protected Person (Add line 17 and line 22)            |                                    | 0.00                                                      | 0.00                           | 0.00                     |                                          | 0.00                       |                                                          |
| 4 Assets/Liabilities as Disbursements                                           |                                    |                                                           |                                | 0.00                     |                                          |                            |                                                          |
| 5 Total Expenses in Disbursements (Line 23 minus line 24)                       |                                    | 0.00                                                      | 0.00                           | 0.00                     |                                          | 0.00                       |                                                          |
| 6 Total Surplus/(Total Shortfall) (Line 8 minus line 23)                        |                                    | 0.00                                                      | 0.00                           | 0.00                     |                                          | 0.00                       |                                                          |
| 7 Net Income/(Net Expenses) (Line 10 minus line 25)                             |                                    | 0.00                                                      | 0.00                           | 0.00                     |                                          | 0.00                       |                                                          |
| / Net monite/ (Net Expenses) (Line to minus line 25)                            |                                    | 0.00                                                      | 0.00                           | 0.00                     |                                          | 0.00                       |                                                          |

The first schedule, Schedule 1: Statement of Receipts and Disbursements, summarizes the receipts and disbursements of the conservatorship. With this schedule, you are informing the court what money came into the estate and what money went out during the account reporting period.