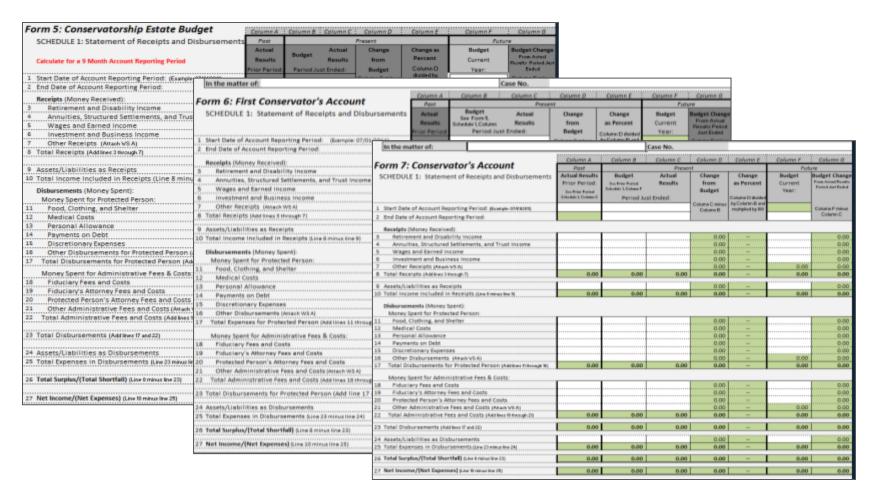

### Form 5: Conservatorship Estate Budget

Unless the court waives the requirement, every conservator is required to file the Conservatorship Estate Budget, Form 5 at the beginning of their appointment. This first budget covers only the first nine months of the conservatorship. In subsequent accounts, the conservatorship estate budget will include a full 12-month period.

After the completion of the first account reporting period, the conservator will file Form 6, the First Conservator's Account. This account covers the first 9 months of the conservatorship.

### Form 7: Conservator's Account

For the second and subsequent account reporting periods, the conservator will file Form 7, the Conservator's Account. The conservator will continue to use Form 7 until the conservatorship ends.