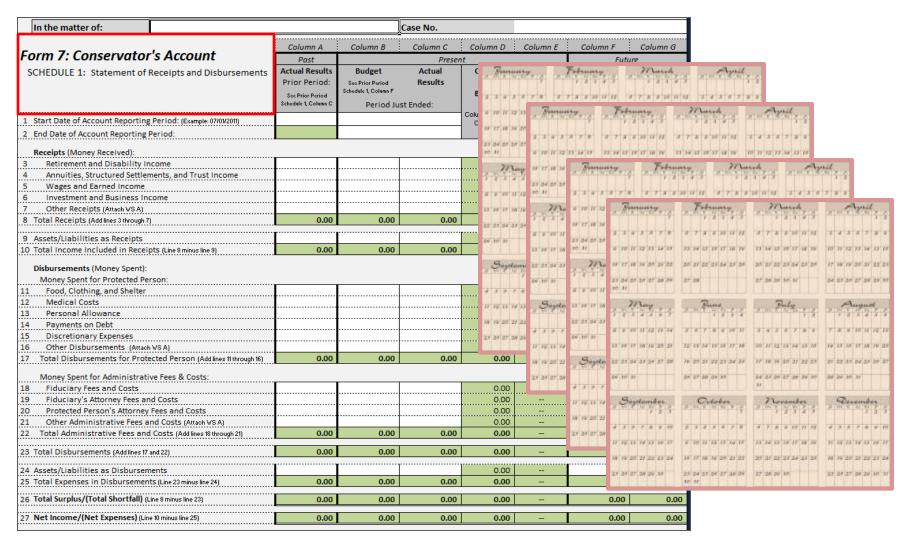

### Form 7: Conservator's Account

For the second and subsequent account reporting periods, the conservator will file Form 7, the Conservator's Account. The conservator will continue to use Form 7 until the conservatorship ends.

#### **Schedule 1: Statement of Receipts and Disbursements**

| In the matter of:                                                               |                                    |                                                           | Case No.                       |                          |                                          |                            |                                                          |
|---------------------------------------------------------------------------------|------------------------------------|-----------------------------------------------------------|--------------------------------|--------------------------|------------------------------------------|----------------------------|----------------------------------------------------------|
|                                                                                 | Column A                           | Column B                                                  | Column C                       | Column D                 | Column E                                 | Column F                   | Column G                                                 |
| Form 6: First Conservator's Account                                             | Past                               |                                                           | Prese                          | ent                      |                                          | Futu                       | ire                                                      |
| SCHEDULE 1: Statement of Receipts and Disbursements                             | Actual<br>Results<br>Prior Period: | Budget<br>See Form 5,<br>Schedule 1, Column<br>Period Ju: | Actual<br>Results<br>st Ended: | Change<br>from<br>Budget | Change<br>as Percent<br>Column D divided | Budget<br>Current<br>Year: | Budget Chan<br>From Actua<br>Results Perio<br>Just Ended |
| 1 Start Date of Account Reporting Period: (Example: 07/01/2011)                 |                                    |                                                           |                                | Column C minus           | by Column B and                          |                            | Column F mir                                             |
| 2 End Date of Account Reporting Period:                                         |                                    |                                                           |                                | Column B                 | multiplied by 100                        |                            | Column C                                                 |
| Receipts (Money Received):<br>3 Retirement and Disability Income                |                                    |                                                           |                                | 0.00                     |                                          |                            |                                                          |
| 4 Annuities, Structured Settlements, and Trust Income                           |                                    |                                                           |                                | 0.00                     |                                          |                            |                                                          |
| 5 Wages and Earned Income                                                       |                                    |                                                           | }                              | 0.00                     |                                          |                            |                                                          |
| 6 Investment and Business Income                                                |                                    |                                                           |                                | 0.00                     |                                          |                            |                                                          |
| 7 Other Receipts (Attach WS A)                                                  |                                    |                                                           |                                | 0.00                     |                                          | 0.00                       |                                                          |
| 8 Total Receipts (Add lines 3 through 7)                                        |                                    | 0.00                                                      | 0.00                           | 0.00                     |                                          | 0.00                       |                                                          |
| 9 Assets/Liabilities as Receipts                                                | I                                  |                                                           |                                | 0.00                     |                                          |                            |                                                          |
| .0 Total Income Included in Receipts (Line 8 minus line 9)                      |                                    | 0.00                                                      | 0.00                           | 0.00                     |                                          | 0.00                       |                                                          |
| Money Spent for Protected Person: 1 Food, Clothing, and Shelter 2 Medical Costs |                                    |                                                           |                                | 0.00                     |                                          |                            |                                                          |
| .2 Medical Costs                                                                |                                    |                                                           |                                | 0.00                     |                                          |                            |                                                          |
| 3 Personal Allowance                                                            |                                    |                                                           |                                | 0.00                     |                                          |                            |                                                          |
| 4 Payments on Debt                                                              |                                    |                                                           |                                | 0.00                     |                                          |                            |                                                          |
| 5 Discretionary Expenses                                                        |                                    |                                                           |                                | 0.00                     |                                          |                            |                                                          |
| .6 Other Disbursements (Attach WS A)                                            |                                    |                                                           |                                | 0.00                     |                                          | 0.00                       |                                                          |
| 7 Total Expenses for Protected Person (Add lines 11 through 16)                 |                                    | 0.00                                                      | 0.00                           | 0.00                     |                                          | 0.00                       |                                                          |
| Money Spent for Administrative Fees & Costs:                                    |                                    |                                                           |                                |                          |                                          |                            |                                                          |
| 18 Fiduciary Fees and Costs                                                     |                                    |                                                           |                                | 0.00                     |                                          |                            |                                                          |
| .9 Fiduciary's Attorney Fees and Costs                                          |                                    |                                                           |                                | 0.00                     |                                          |                            |                                                          |
| O Protected Person's Attorney Fees and Costs                                    |                                    |                                                           |                                | 0.00                     |                                          |                            |                                                          |
| 1 Other Administrative Fees and Costs (Attach WS A)                             |                                    |                                                           |                                | 0.00                     |                                          | 0.00                       |                                                          |
| 2 Total Administrative Fees and Costs (Add lines 18 through 21)                 |                                    | 0.00                                                      | 0.00                           | 0.00                     |                                          | 0.00                       |                                                          |
| 3 Total Disbursements for Protected Person (Add line 17 and line 22)            |                                    | 0.00                                                      | 0.00                           | 0.00                     |                                          | 0.00                       |                                                          |
| 4 Assets/Liabilities as Disbursements                                           |                                    |                                                           |                                | 0.00                     |                                          |                            |                                                          |
| 5 Total Expenses in Disbursements (Line 23 minus line 24)                       |                                    | 0.00                                                      | 0.00                           | 0.00                     |                                          | 0.00                       |                                                          |
| 6 Total Surplus/(Total Shortfall) (Line 8 minus line 23)                        |                                    | 0.00                                                      | 0.00                           | 0.00                     |                                          | 0.00                       |                                                          |
| 7 Net Income/(Net Expenses) (Line 10 minus line 25)                             |                                    | 0.00                                                      | 0.00                           | 0.00                     |                                          | 0.00                       |                                                          |
| / Net monite/ (Net Expenses) (Line to minus line 25)                            |                                    | 0.00                                                      | 0.00                           | 0.00                     |                                          | 0.00                       |                                                          |

The first schedule, Schedule 1: Statement of Receipts and Disbursements, summarizes the receipts and disbursements of the conservatorship. With this schedule, you are informing the court what money came into the estate and what money went out during the account reporting period.