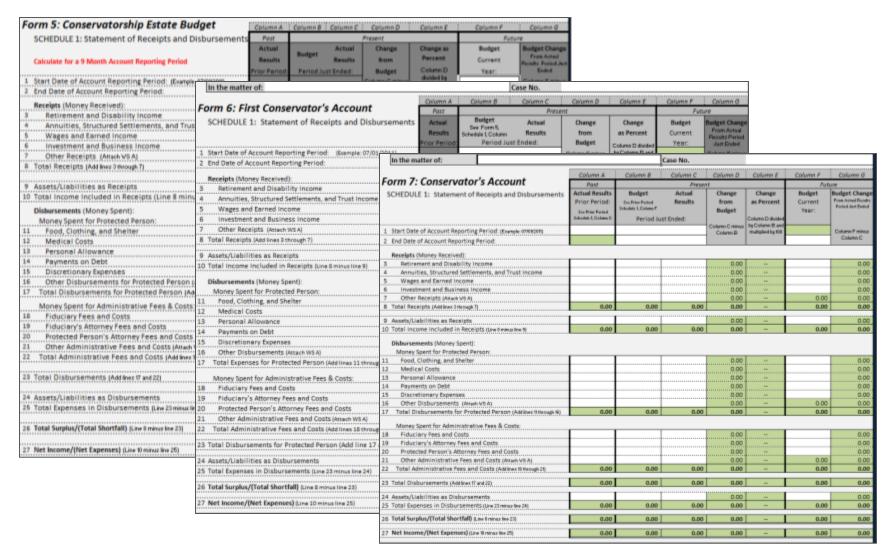

### Form 5: Conservatorship Estate Budget

Unless the court waives the requirement, every conservator is required to file the Conservatorship Estate Budget, Form 5 at the beginning of their appointment. This first budget covers only the first nine months of the conservatorship. In subsequent accounts, the conservatorship estate budget will include a full 12-month period.

### Form 6: First Conservator's Account

| In the matter of:                                                     |                                         |                                   | Case No.   |                |                   |          |                               |
|-----------------------------------------------------------------------|-----------------------------------------|-----------------------------------|------------|----------------|-------------------|----------|-------------------------------|
|                                                                       | Column A                                | Column B                          | Column C   | Column D       | Column E          | Column F | Column G                      |
| Form 6: First Conservator's Account                                   | Past                                    |                                   | Prese      | ent            |                   | Futi     | ure                           |
| SCHEDULE 1: Statement of Receipts and Disbursements                   | Actual                                  | Budget                            | Actual     | Change         | Change            | Budget   | Budget Chang                  |
|                                                                       | Results                                 | See Form 5,<br>Schedule 1, Column | Results    | from           | as Percent        | Current  | From Actual<br>Results Period |
|                                                                       | rior Period:                            | Period Ju                         | ist Ended: | Budget         | Column D divided  | Year:    | Just Ended                    |
| 1 Start Date of Account Reporting Period: (Example: 07/01/2011)       |                                         |                                   |            | Column C minus | by Column B and   |          | Column F minus                |
| 2 End Date of Account Reporting Period:                               |                                         |                                   |            | Column B       | multiplied by 100 |          | Column C                      |
| Receipts (Money Received):                                            |                                         |                                   |            |                |                   |          |                               |
| 3 Retirement and Disability Income                                    |                                         |                                   |            | 0.00           |                   |          |                               |
| 4 Annuities, Structured Settlements, and Trust Income                 |                                         |                                   |            | 0.00           |                   |          |                               |
| 5 Wages and Earned Income                                             |                                         |                                   |            | 0.00           |                   |          |                               |
| 6 Investment and Business Income                                      | •                                       | <u></u>                           | 3<br>      | 0.00           |                   |          |                               |
| 7 Other Receipts (Attach WS A)                                        |                                         |                                   |            | 0.00           |                   | 0.00     |                               |
| 8 Total Receipts (Add lines 3 through 7)                              |                                         | 0.00                              | 0.00       | 0.00           |                   | 0.00     |                               |
|                                                                       | T                                       |                                   |            |                |                   |          |                               |
| 9 Assets/Liabilities as Receipts                                      |                                         |                                   |            | 0.00           |                   |          |                               |
| 10 Total Income Included in Receipts (Line 8 minus line 9)            |                                         | 0.00                              | 0.00       | 0.00           |                   | 0.00     |                               |
| Disbursements (Money Spent):                                          |                                         |                                   |            |                |                   |          |                               |
| Money Spent for Protected Person:                                     |                                         |                                   |            |                |                   |          |                               |
| 11 Food, Clothing, and Shelter                                        |                                         |                                   |            | 0.00           |                   |          |                               |
| 12 Medical Costs                                                      |                                         |                                   |            | 0.00           |                   |          |                               |
| 13 Personal Allowance                                                 |                                         |                                   |            | 0.00           |                   |          |                               |
| 14 Payments on Debt                                                   |                                         |                                   |            | 0.00           |                   |          |                               |
| 15 Discretionary Expenses                                             |                                         |                                   |            | 0.00           |                   |          |                               |
| 16 Other Disbursements (Attach WS A)                                  |                                         |                                   |            | 0.00           |                   | 0.00     |                               |
| 17 Total Expenses for Protected Person (Add lines 11 through 16)      |                                         | 0.00                              | 0.00       | 0.00           |                   | 0.00     |                               |
| Money Spent for Administrative Fees & Costs:                          |                                         |                                   |            |                |                   |          |                               |
| 18 Fiduciary Fees and Costs                                           |                                         |                                   | I          | 0.00           |                   |          |                               |
| 19 Fiduciary's Attorney Fees and Costs                                | •                                       |                                   |            |                |                   |          |                               |
| 20 Protected Person's Attorney Fees and Costs                         | • • • • • • • • • • • • • • • • • • • • |                                   |            | 0.00           |                   |          |                               |
| 21 Other Administrative Fees and Costs (Attach WS A)                  | •                                       |                                   |            | 0.00           |                   | 0.00     |                               |
| 22 Total Administrative Fees and Costs (Add lines 18 through 21)      |                                         | 0.00                              | 0.00       | 0.00           |                   | 0.00     |                               |
|                                                                       |                                         | 0.00                              | 0.00       | 0.00           |                   | 0.00     |                               |
| 23 Total Disbursements for Protected Person (Add line 17 and line 22) |                                         | 0.00                              | 0.00       | 0.00           |                   | 0.00     |                               |
| 24 Assets/Liabilities as Disbursements                                | T                                       | l                                 | [          | 0.00           |                   | [        |                               |
| 25 Total Expenses in Disbursements (Line 23 minus line 24)            |                                         | 0.00                              | 0.00       | 0.00           |                   | 0.00     |                               |
| 26 Total Surplus/(Total Shortfall) (Line 8 minus line 23)             |                                         | 0.00                              | 0.00       | 0.00           |                   | 0.00     |                               |
|                                                                       |                                         |                                   |            |                |                   |          |                               |
| 27 Net Income/(Net Expenses) (Line 10 minus line 25)                  |                                         | 0.00                              | 0.00       | 0.00           |                   | 0.00     |                               |

After the completion of the first account reporting period, the conservator will file Form 6, the First Conservator's Account. This account covers the first 9 months of the conservatorship.

### Form 7: Conservator's Account

For the second and subsequent account reporting periods, the conservator will file Form 7, the Conservator's Account. The conservator will continue to use Form 7 until the conservatorship ends.