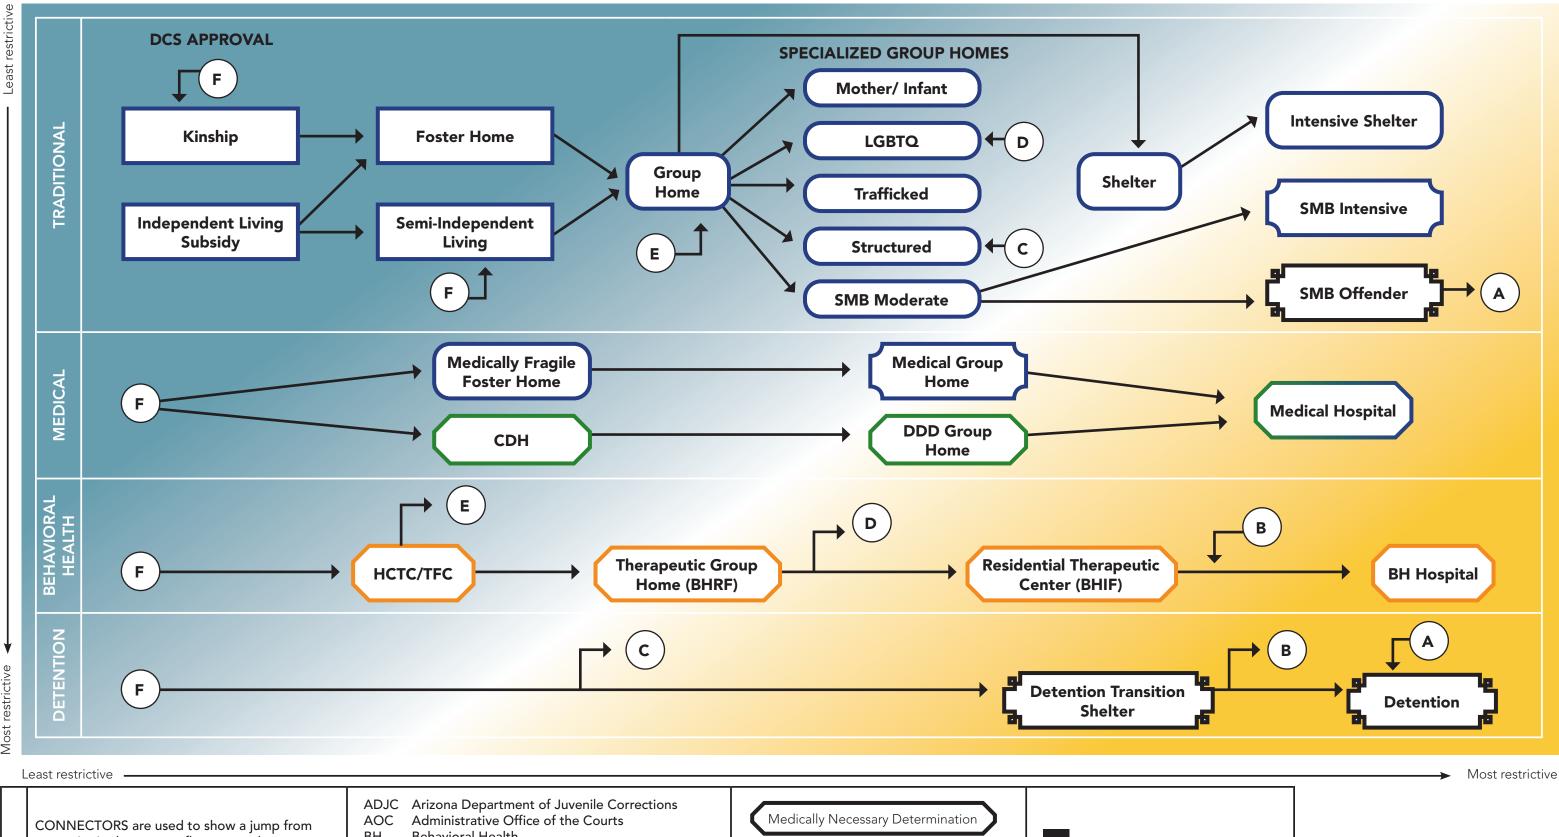

## **NETWORK DIAGRAM OF CAREGIVERS**

## one point in the process flow to another. LEGEND

- A Sexually Maladaptive Behavioral Placement
- B Residential Treatment Center (RTC)
- C Structured Placement
- D LGBTQ Placement
- E Regular Group Home Placement
- F Kinship Placement

- BH Behavioral Health
- Behavioral Health Inpatient Facility (Psychiatry) BHIF
- Behavioral Health Residential Facility BHRF
- CDH Child Developmental Home
- Division of Developmental Disabilities (DES)
- HCTC Home Care Training to Home Care Clients
- LGBTQ Lesbian, Gay, Bisexual, Transgender, Questioning
- Sexual Maladaptive Behavior
- TFC Therapeutic/Treatment Foster Care