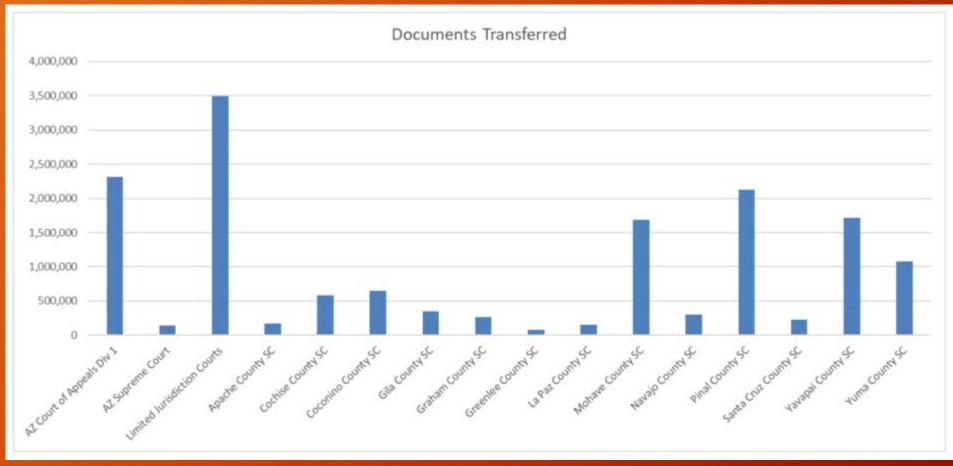

## Central Document Repository

#### All 13 Superior Courts are now contributing to the CDR